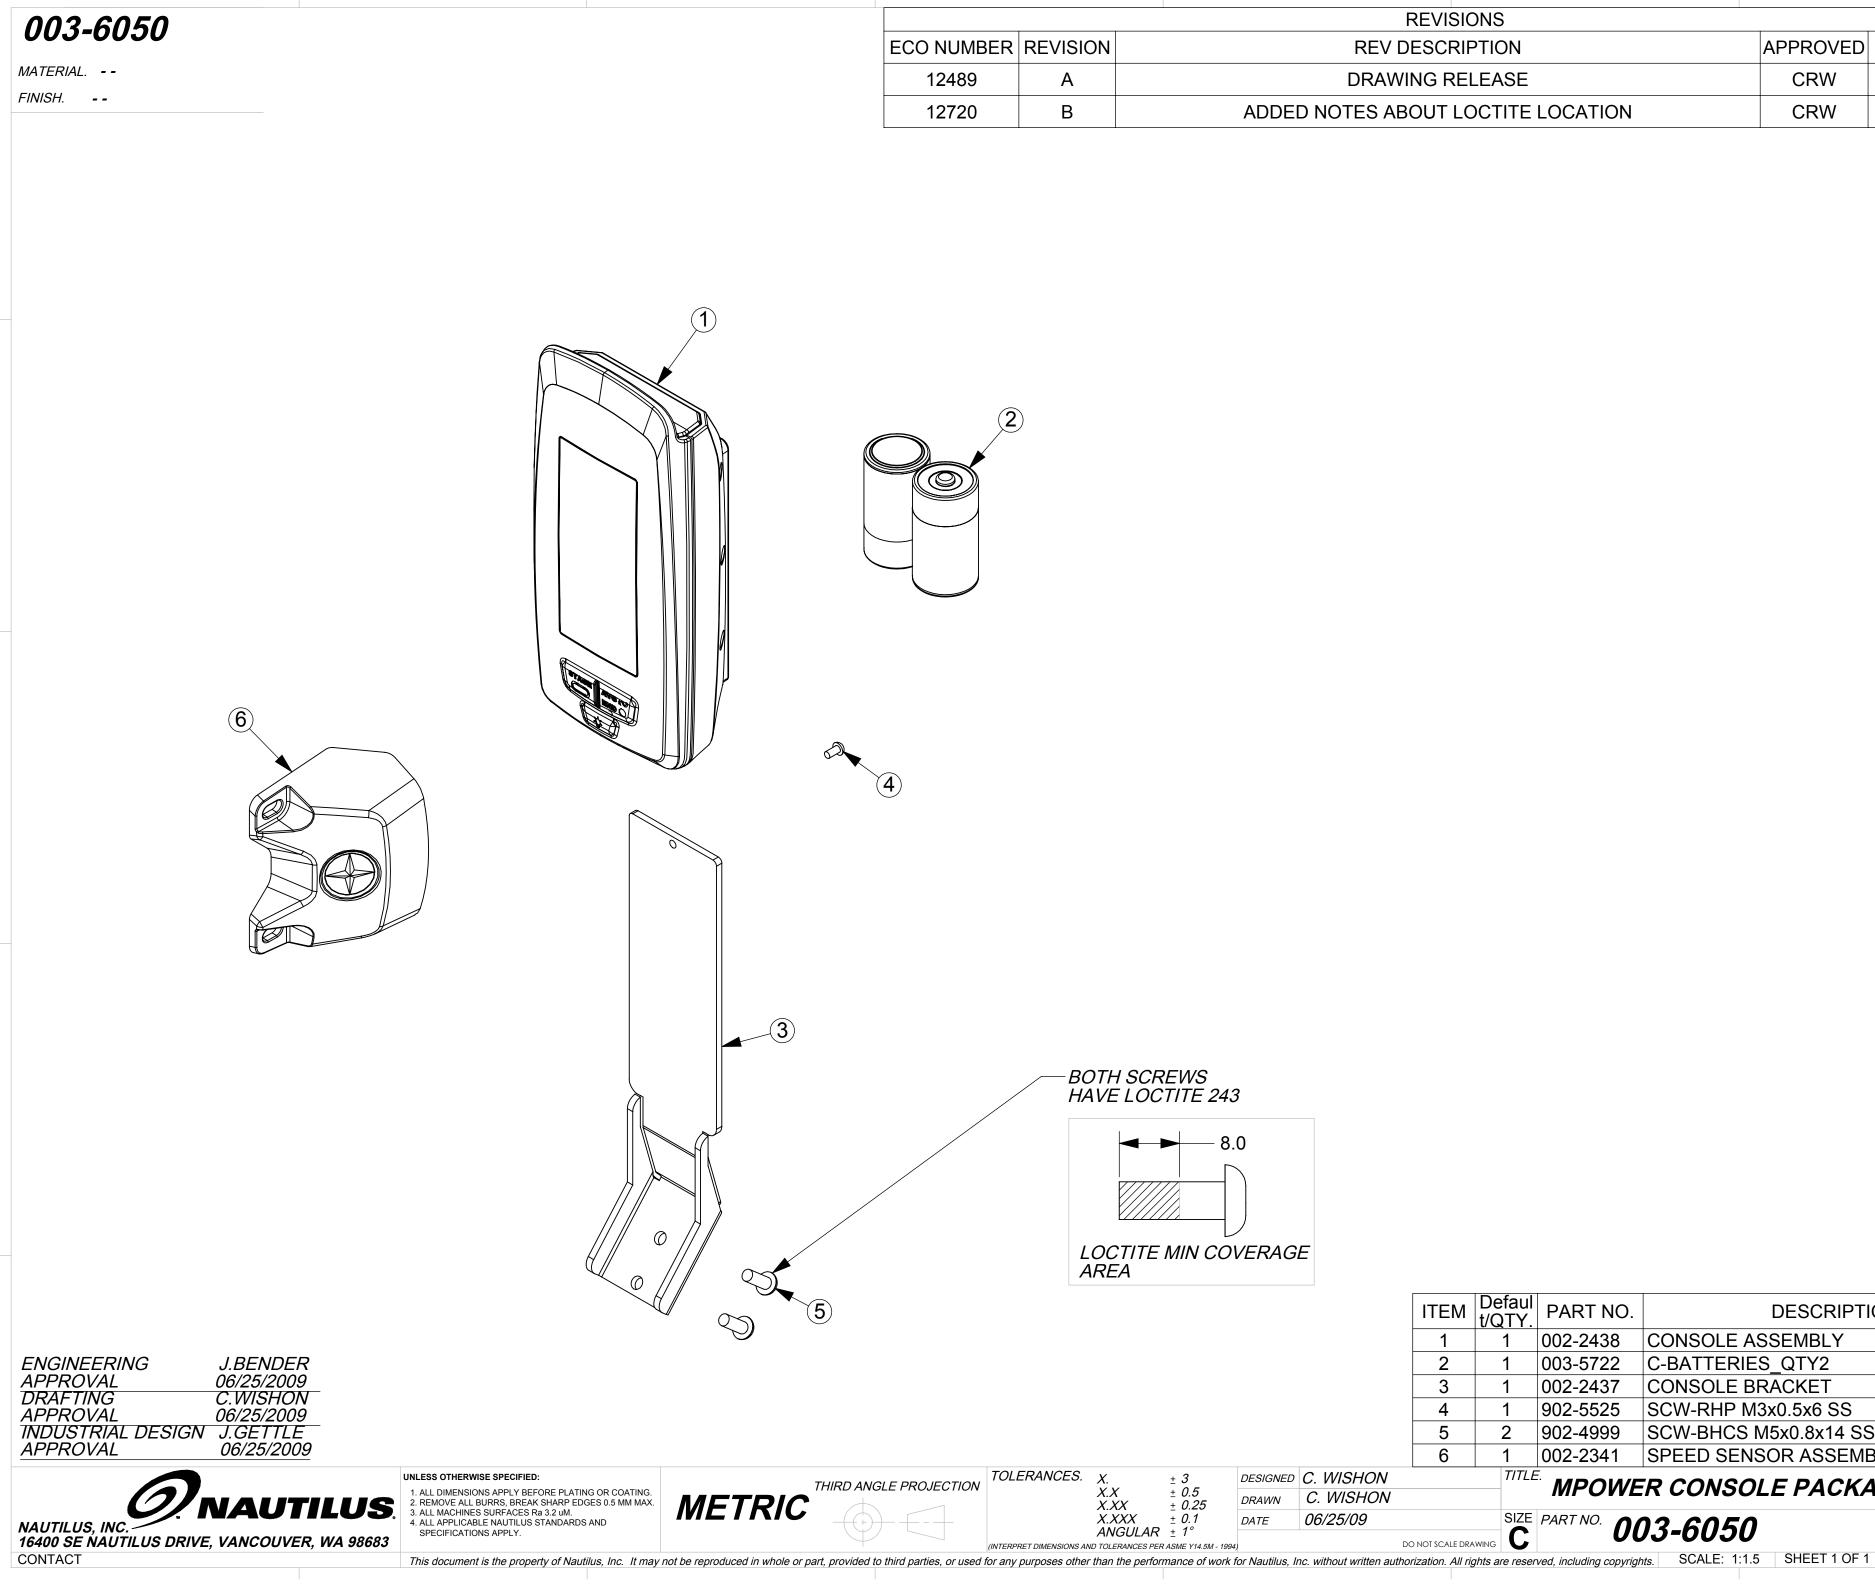

| REVISIONS                          |          |           |
|------------------------------------|----------|-----------|
| REV DESCRIPTION                    | APPROVED | DATE      |
| DRAWING RELEASE                    | CRW      | 6/26/2009 |
| ADDED NOTES ABOUT LOCTITE LOCATION | CRW      | 8/27/2009 |

|                                               |          |           |                 |                  |                                     | ,                                       |  |
|-----------------------------------------------|----------|-----------|-----------------|------------------|-------------------------------------|-----------------------------------------|--|
|                                               |          |           | ITEM            | Defaul<br>t/QTY. | PART NO.                            | DESCRIPTION                             |  |
|                                               |          |           | 1               | 1                | 002-2438                            | CONSOLE ASSEMBLY                        |  |
|                                               |          | 2         | 1               | 003-5722         | C-BATTERIES_QTY2                    |                                         |  |
|                                               |          | 3         | 1               | 002-2437         | CONSOLE BRACKET                     |                                         |  |
|                                               |          | 4         | 1               | 902-5525         | SCW-RHP M3x0.5x6 SS                 |                                         |  |
|                                               |          | 5         | 2               | 902-4999         | SCW-BHCS M5x0.8x14 SS               |                                         |  |
|                                               |          |           | 6               | 1                | 002-2341                            | SPEED SENSOR ASSEMBLY                   |  |
| ± 0.5<br>± 0.25                               | DESIGNED | C. WISHON |                 | TITLE            | TITLE. MPOWER CONSOLE PACKAGED ASSY |                                         |  |
|                                               | DRAWN    | C. WISHON |                 |                  |                                     |                                         |  |
|                                               | DATE     | 06/25/09  |                 | SIZE             | PART NO.                            | <i>)3-6050</i> <sup><i>REV.</i></sup> B |  |
| <b>≺</b> ± <b>/</b><br>PER ASME Y14.5M - 1994 | 9        | D         | o not scale dra |                  |                                     | Б В                                     |  |
|                                               |          |           |                 |                  |                                     |                                         |  |