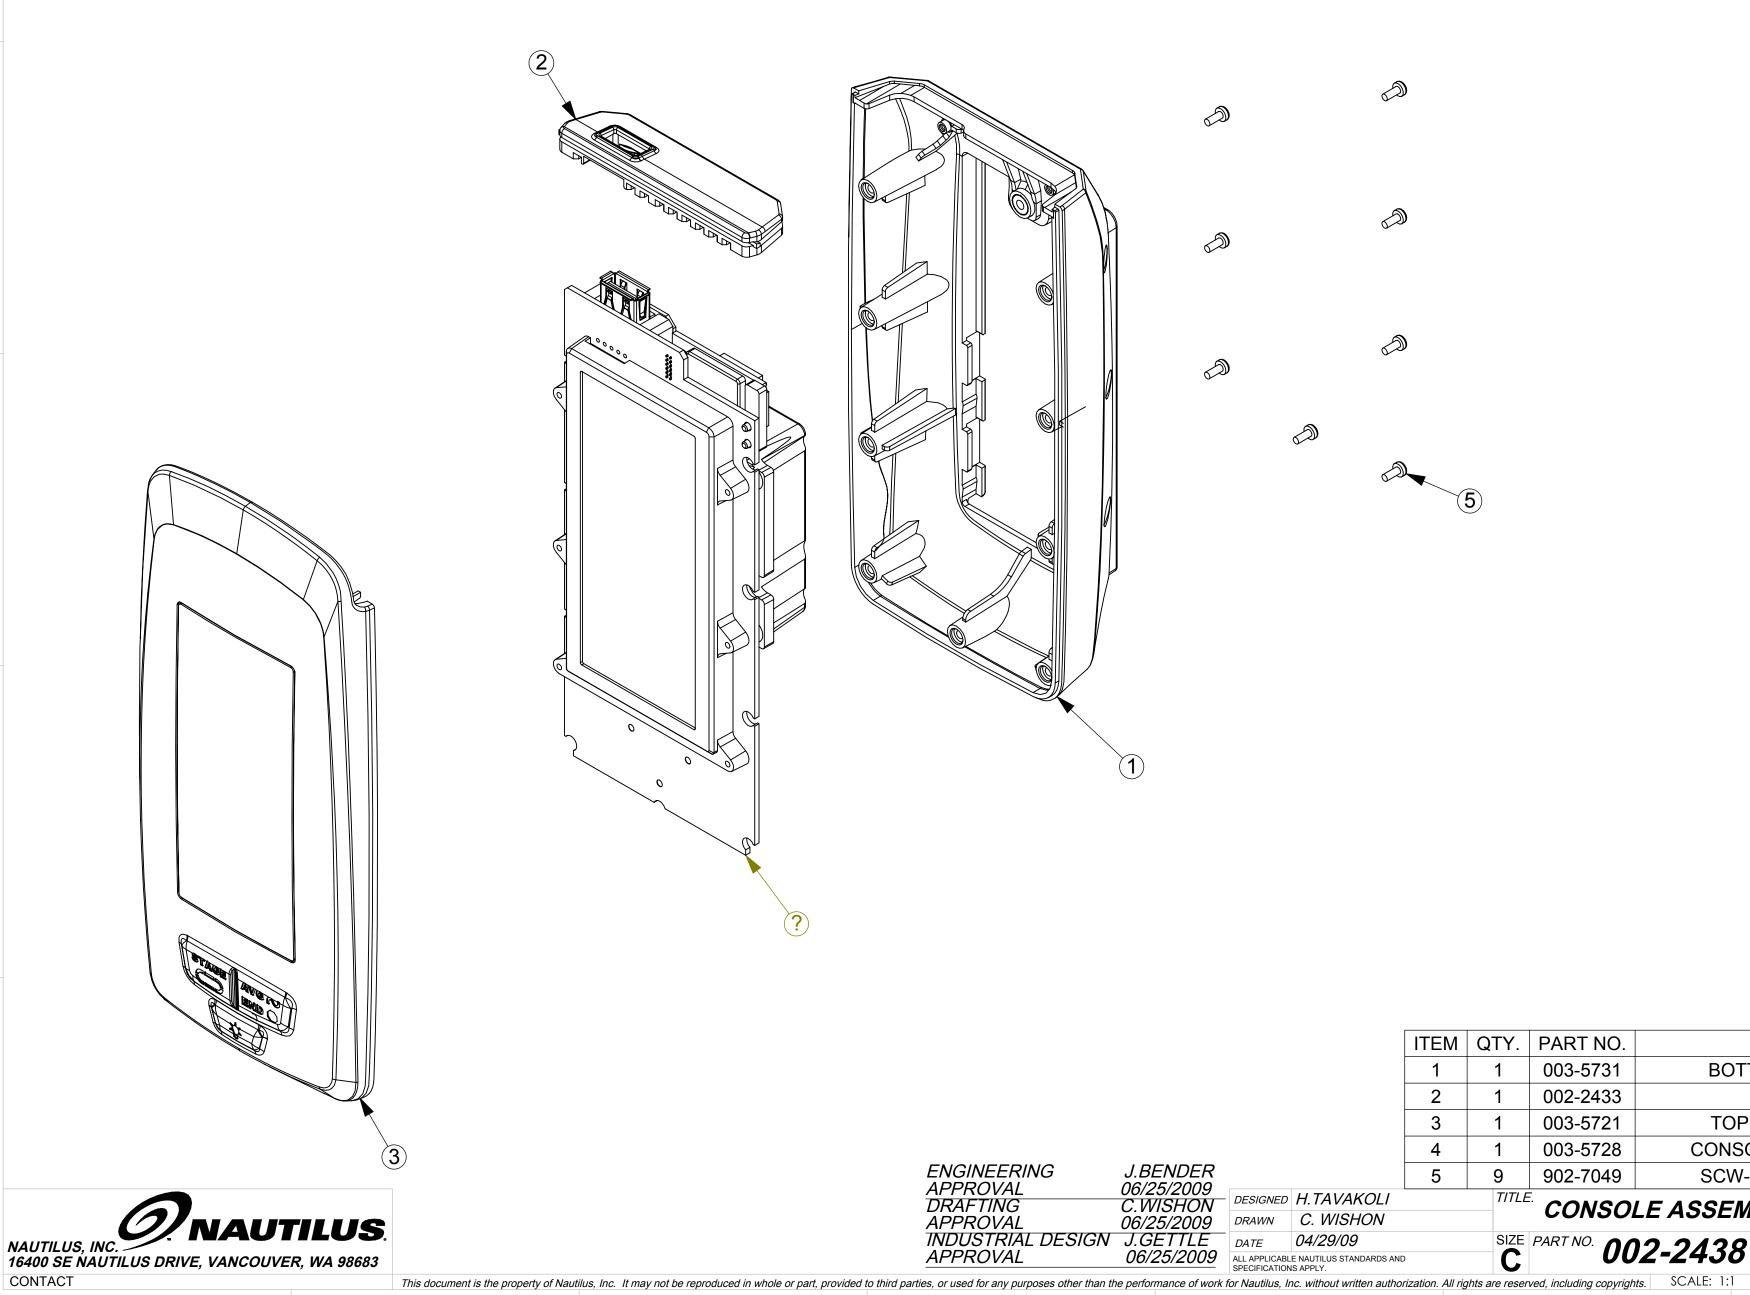

|                              | ITEM | QTY.  | PART NO.         | DESCRIPTION               |  |
|------------------------------|------|-------|------------------|---------------------------|--|
|                              | 1    | 1     | 003-5731         | BOTTOM CASE W/ INSERT     |  |
|                              | 2    | 1     | 002-2433         | RUBBER INSERT             |  |
|                              | 3    | 1     | 003-5721         | TOP CASE-OVERMOLDED       |  |
|                              | 4    | 1     | 003-5728         | CONSOLE ELECTONICS ASSM   |  |
|                              | 5    | 9     | 902-7049         | SCW-PHP M2 - 0.4x5 NKL-TC |  |
| TAVAKOLI                     |      | TITLE | CONSO            | I E AQQEMDI V             |  |
| . WISHON                     |      |       | CONSOLE ASSEMBLY |                           |  |
| 1/29/09                      |      | SIZE  | PART NO.         | <b>12-2438 REV. A</b>     |  |
| UTILUS STANDARDS ANE<br>PLY. | )    | C     | 00               | <i>12-2430</i> A          |  |
|                              |      |       |                  |                           |  |