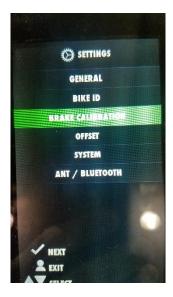

Step 1 – enter the setup/diagnostic mode by holding down the "down arrow" and "lap" keys from the main screen.

Using the "down arrow" scroll to the "BRAKE CALIBRATION" option, and use the "check mark" to select "next"