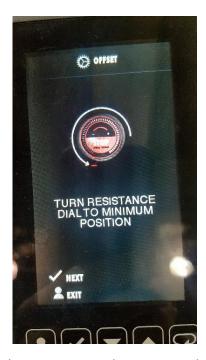

## **OFFSET:**

From the main "settings" menu, select the "offset" option

Follow the on screen instruction and turn resistance to lowest setting then select "check mark" to continue.

Once you select this option, the instructions will come up on the screen. Use the "check mark" to select "OK" and start pedaling. The RPM will appear on the screen. Pedal until the RPM reaches over 10, then let the bike coast to a stop from there: