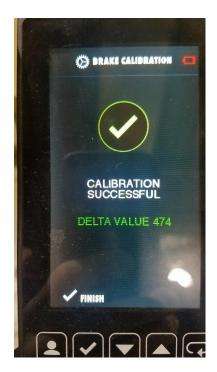

The screen should read "Calibration successful" if it does not the resistance may need a mechanical adjustment.