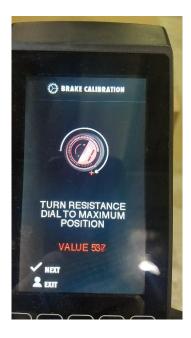

Follow the screen instruction and turn the resistance to the lowest position then use the "Check mark" to select "next"

Then turn the resistance to the highest position and use the "check mark" to select "Next"

The screen should read "Calibration successful" if it does not the resistance may need a mechanical adjustment.