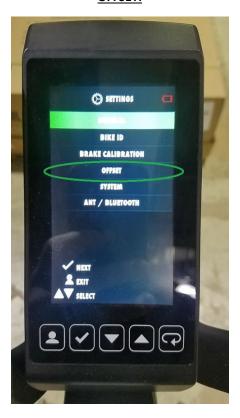

## **OFFSET:**

From the main "settings" menu, select the "offset" option

Follow the on screen instruction and turn resistance to lowest setting then select "check mark" to continue.

Once you select this option, the instructions will come up on the screen. Use the "check mark" to select "OK" and start pedaling. The RPM will appear on the screen. Pedal until the RPM reaches over 10, then let the bike coast to a stop from there: