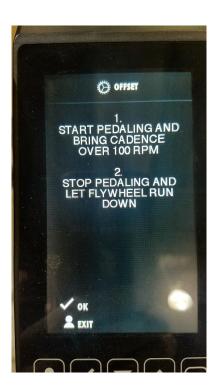

## **OFFSET:**

From the main "settings" menu, select the "offset" option

Follow the on screen instruction and turn resistance to lowest setting then select "check mark" to continue.

Once you select this option, the instructions will come up on the screen. Use the "check mark" to select "OK" and start pedaling. The RPM will appear on the screen. Pedal until the RPM reaches over 10, then let the bike coast to a stop from there: