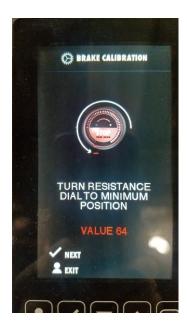

Follow the screen instruction and turn the resistance to the lowest position then use the "Check mark" to select "next"

Then turn the resistance to the highest position and use the "check mark" to select "Next"