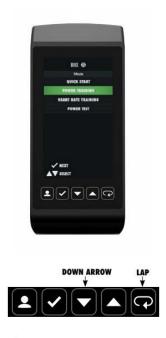

Step 1 – enter the setup/diagnostic mode by holding down the "down arrow" and "lap" keys from the main screen.

Using the "down arrow" scroll to the "BRAKE CALIBRATION" option, and use the "check mark" to select "next"