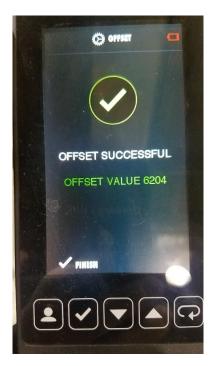

The screen will then prompt you to wait as it calculates the offset.

Once the calculation is finished, the screen will respond with "Offset successful" at this time use the "check mark" to select "finish" and then exit the setup screen and test the bike. If the offset is unsuccessful, the bike may need a mechanical repair or adjustment.