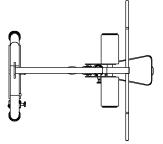

## MAGNUM FITNESS SYSTEMS 2201 12th. Avenue S. Milwaukee, Wi, 53172

TITLE: 2021 - LAT PULLDOWN

UNLESS OTHERWISE SPECIFIED DIMENSIONS ARE IN INCHES.

DRAWN BY.

DATE: PART NO. xxx-xxx

JOB NO. REV: REV:

FILE LOCATION: C:\Cad Drawings\Solid Works\