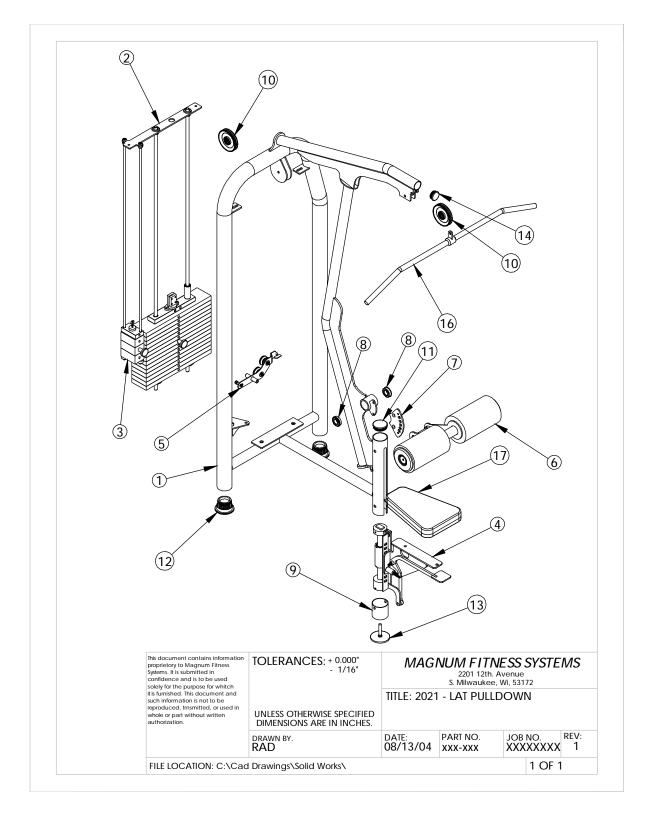

| ITEM NO. | QTY. | PART NO. | DESCRIPTION                        |
|----------|------|----------|------------------------------------|
| 1        | 1    | 101-027  | 2021 SUB-ASSEMBLY                  |
| 2        | 1    | 101-142  | WEIGHT STACK ASSEMBLY              |
| 3        | 1    | 101-144  | MINI WEIGHT STACK                  |
| 4        | 1    | 101-101  | LONG SEAT BOX (LEFT)               |
| 5        | 1    | 101-148  | LEFT BANANA ASSEMBLY               |
| 6        | 1    | 101-150  | KNEE HOLD DOWN                     |
| 7        | 1    | 339-015  | 1/4" PLASMA - CHROMED              |
| 8        | 2    | 851-416  | FLANGE BEARING - 1"                |
| 9        | 1    | 101-052  | ADJUSTABLE FOOT MOUNT              |
| 10       | 2    | 853-303  | 4" CABLE PULLEY - 3/8" NARROW HOLE |
| 11       | 1    | 850-045  | 3" ROUND END CAP                   |
| 12       | 2    | 850-056  | 3" FOOT                            |
| 13       | 1    | 833-129  | 4" FOOT (LONG)                     |
| 14       | 1    | 850-035  | 2" ROUND END CAP                   |
| 16       | 1    | 805-408  | HARD CHROME 48" LAT BAR            |
| 17       | 1    | 901-004  | SEAT UPHOLSTERY                    |

## MAGNUM FITNESS SYSTEMS 2201 12th. Avenue S. Milwaukee, Wi, 53172

TITLE: 2021 - LAT PULLDOWN

UNLESS OTHERWISE SPECIFIED DIMENSIONS ARE IN INCHES.

DRAWN BY.

DATE: PART NO. xxx-xxx

JOB NO. REV: REV:

FILE LOCATION: C:\Cad Drawings\Solid Works\