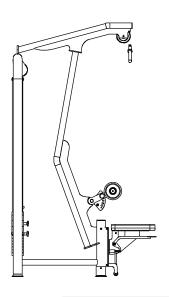

## MAGNUM FITNESS SYSTEMS 2201 12th. Avenue S. Milwaukee, Wi, 53172

TITLE: 2021 - LAT PULLDOWN

UNLESS OTHERWISE SPECIFIED DIMENSIONS ARE IN INCHES.

DRAWN BY.

DATE: PART NO. xxx-xxx

JOB NO. REV: REV:

FILE LOCATION: C:\Cad Drawings\Solid Works\