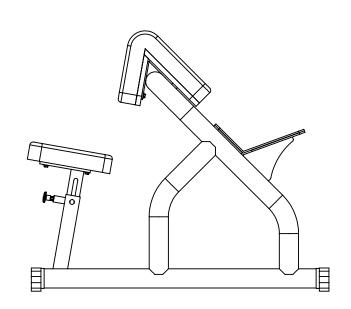

| DESCRIPTION         | QTY. |
|-------------|-----------------------------|---------------------|------|
| 1           | 101-691                     | Main Frame          | 1    |
| 2           | 339-708                     | SEAT POST - CHROMED | 1    |
| 3           | A62 SEAT PAD                | Seat Pad            | 1    |
| 4           | A62 ELBOW PAD               | Elbow Pad           | 1    |
| 5           | 850-061                     | 3" Hex Foot         | 4    |
| 6           | Preferred Wide FW 0.3125    |                     | 6    |
| 7           | HBOLT 0.3125-18x1.5x0.875-N |                     | 6    |
| 8           | 700-535                     | Plastic Guard       | 2    |
| 9           | (101-140)                   | SPRING PIN ASSEMBLY | 1    |





| This document contains information proprietory to Magnum Fitness Systems. It is submitted in confidence and is to be used solely for the purpose for whitch  | TOLERANCES: + 0.000" - 1/16"  UNLESS OTHERWISE SPECIFIED DIMENSIONS ARE IN INCHES. | MAGNUM FITNESS SYSTEMS 2201 12th. Avenue S. Milwaukee, Wi, 53172 |                     |            |               |      |
|--------------------------------------------------------------------------------------------------------------------------------------------------------------|------------------------------------------------------------------------------------|------------------------------------------------------------------|---------------------|------------|---------------|------|
| it is furnished. This document and<br>such information