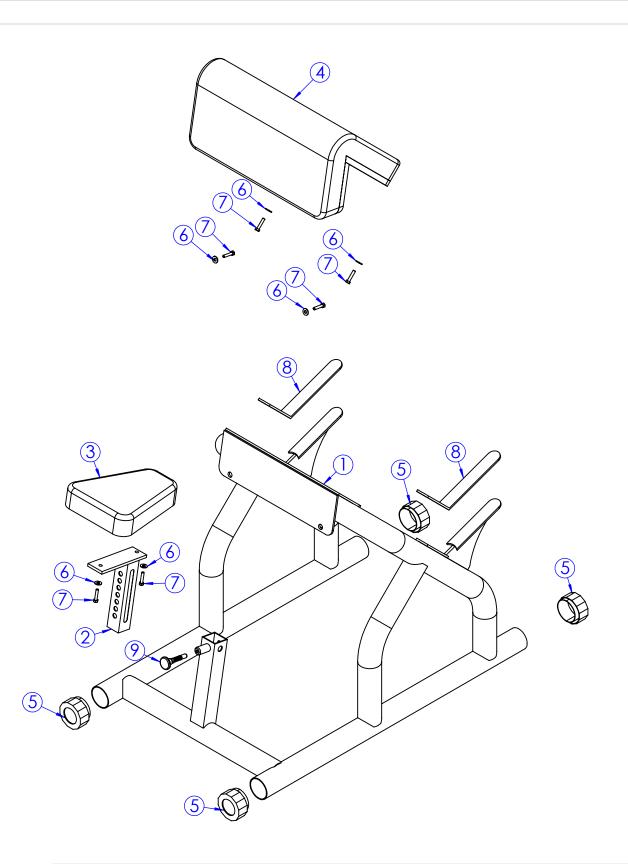

| ITEM<br>NO. | PART NUMBER                 | DESCRIPTION         | QTY. |
|-------------|-----------------------------|---------------------|------|
| 1           | 101-691                     | Main Frame          | 1    |
| 2           | 339-708                     | SEAT POST - CHROMED | 1    |
| 3           | A62 SEAT PAD                | Seat Pad            | 1    |
| 4           | A62 ELBOW PAD               | Elbow Pad           | 1    |
| 5           | 850-061                     | 3" Hex Foot         | 4    |
| 6           | Preferred Wide FW 0.3125    |                     | 6    |
| 7           | HBOLT 0.3125-18x1.5x0.875-N |                     | 6    |
| 8           | 700-535                     | Plastic Guard       | 2    |
| 9           | (101-140)                   | SPRING PIN ASSEMBLY | 1    |