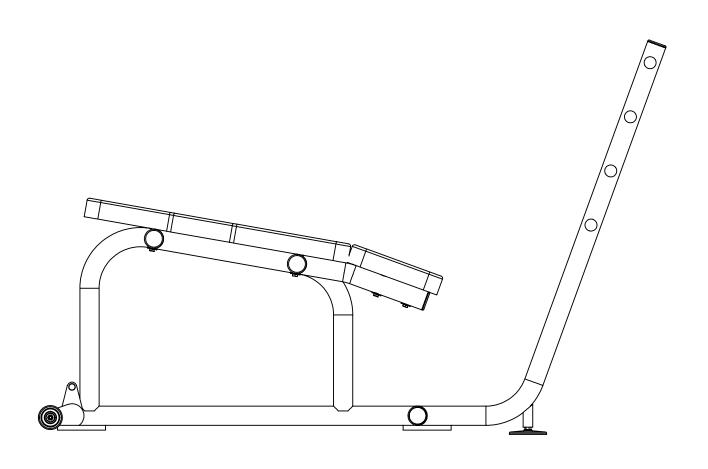

| This document contains information proprietory to Magnum Fitness Systems. It is submitted in confidence and is to be used solely for the purpose for whitch | TOLERANCES: + 0.000" - 1/16"  UNLESS OTHERWISE SPECIFIED DIMENSIONS ARE IN INCHES. | MAGNUM FITNESS SYSTEMS 2201 12th. Avenue S. Milwaukee, Wi, 53172 |                     |            |               |      |
|-------------------------------------------------------------------------------------------------------------------------------------------------------------|------------------------------------------------------------------------------------|------------------------------------------------------------------|---------------------|------------|---------------|------|
| it is furnished. This document and such information is not to be reproduced, trnsmitted, or used in whole or part without written authorization.            |                                                                                    | TITLE: A300                                                      | 0 - Ab Crunc        | ch         |               |      |
|                                                                                                                                                             | DRAWN BY.<br>Josh Ellis                                                            | DATE: 05/27/10                                                   | PART NO.<br>XXX-XXX | JOB<br>XXX | NO.<br>XXXXXX | REV: |
| FILE LOCATION: C:\Cad Drawings\Solid Works\                                                                                                                 |                                                                                    |                                                                  |                     |            | 2 OF 2        | )    |