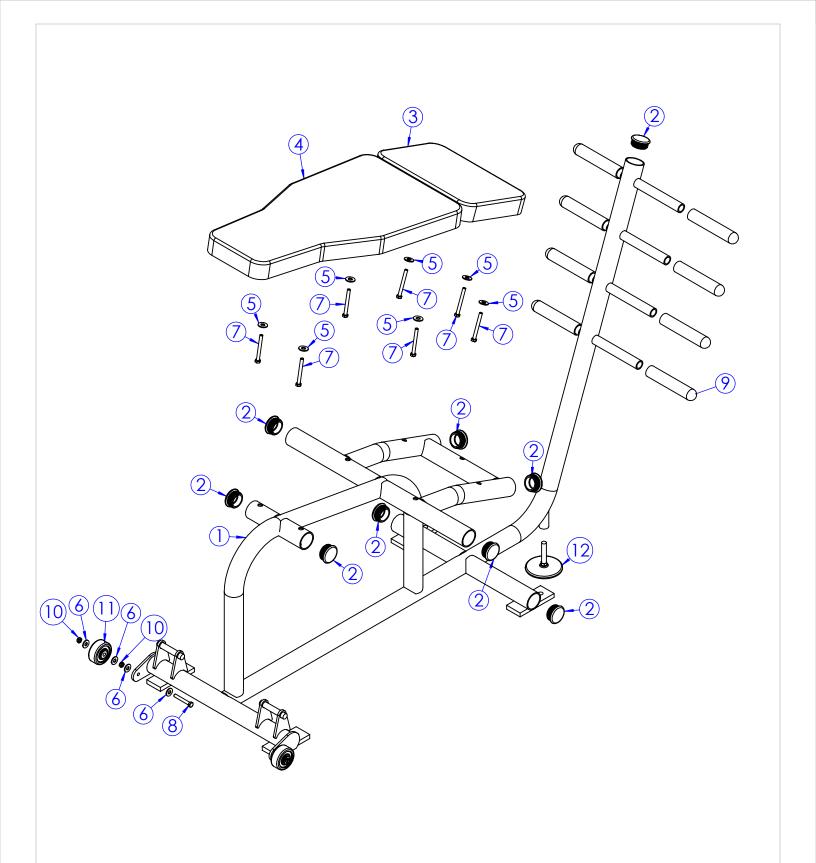

1 OF 2

FILE LOCATION: C:\Cad Drawings\Solid Works\

| ITEM<br>NO. | PART NUMBER                   | DESCRIPTION                                                          | QTY. |
|-------------|-------------------------------|----------------------------------------------------------------------|------|
| 1           | 101-214                       | Main Frame                                                           | 1    |
| 2           | 850-035                       | 2" ROUND END CAP                                                     | 9    |
| 3           | headpad                       | Small Pad                                                            | 1    |
| 4           | backpad                       | Large Pad                                                            | 1    |
| 5           | Preferred Wide FW 0.375       |                                                                      | 7    |
| 6           | Preferred Wide FW 0.3125      |                                                                      | 8    |
| 7           | HFBOLT 0.3125-18x3x0.875-N    |                                                                      | 7    |
| 8           | HFBOLT 0.3125-18x2.25x0.875-N |                                                                      | 2    |
| 9           | 700-532                       | 1" ID Grip - 6" Long - Cut from 10"<br>Grip ( <mark>858-300</mark> ) | 8    |
| 10          | HJNUT 0.3125-18-D-N           |                                                                      | 4    |
| 11          | 850-507                       | WHEEL                                                                | 2    |
| 12          | 833-133                       | 4" FOOT (SHORT)                                                      | 1    |